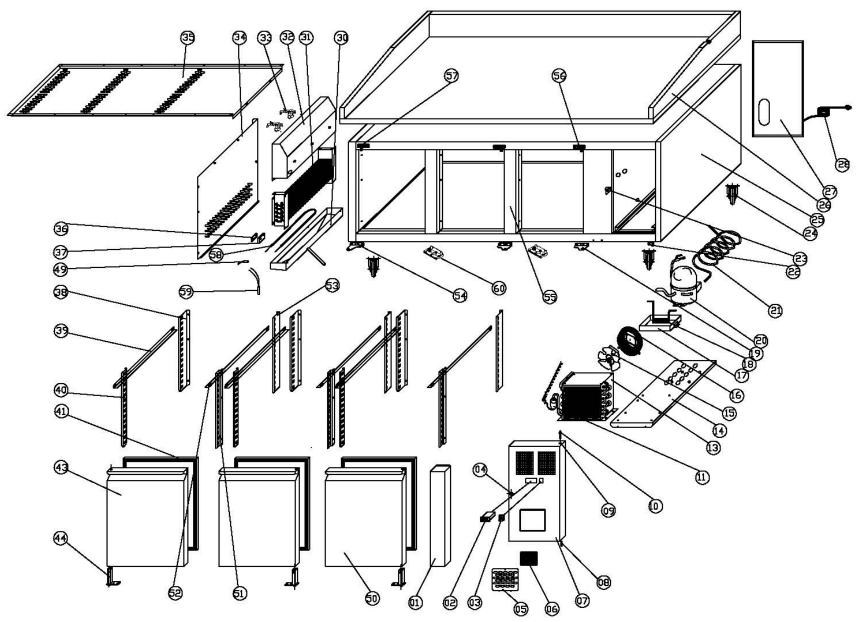

| Exploded diagram and spare parts list (GL182                   | 2)      |            | Rev.1.1                |
|----------------------------------------------------------------|---------|------------|------------------------|
| Machine                                                        | Explode | Code       | Description            |
| Polar Patisserie Prep Counter, 3 door with Marble work surface | 1       | AB294      | Fixed Front Panel      |
| Polar Patisserie Prep Counter, 3 door with Marble work surface | 2       | AD728      | Thermostat             |
| Polar Patisserie Prep Counter, 3 door with Marble work surface | 3       | AB308      | Main Switch            |
| Polar Patisserie Prep Counter, 3 door with Marble work surface | 4       | AB352      | Lock & Key             |
| Polar Patisserie Prep Counter, 3 door with Marble work surface | 5       | (a         | Air Flow Window        |
| Polar Patisserie Prep Counter, 3 door with Marble work surface | 6       | AB914      | Filter                 |
| Polar Patisserie Prep Counter, 3 door with Marble work surface | 7       | AA964      | Front Panel            |
| Polar Patisserie Prep Counter, 3 door with Marble work surface | 8       | AB356      | Down Hinge Axis        |
| Polar Patisserie Prep Counter, 3 door with Marble work surface | 9       | AE827      | Bushing                |
| Polar Patisserie Prep Counter, 3 door with Marble work surface | 10      | (A         | Front Panel Nut        |
| Polar Patisserie Prep Counter, 3 door with Marble work surface | 11      | AB120      | Filter Drier           |
| Polar Patisserie Prep Counter, 3 door with Marble work surface | 13      | AA965      | Condenser              |
| Polar Patisserie Prep Counter, 3 door with Marble work surface | 14      | (a         | Unit Board             |
| Polar Patisserie Prep Counter, 3 door with Marble work surface | 15      | AB309      | Condenser Fan          |
| Polar Patisserie Prep Counter, 3 door with Marble work surface | 15      |            | Condenser Fan Blade    |
| Polar Patisserie Prep Counter, 3 door with Marble work surface | 16      | Ŕ          | Basket Guard Grills    |
| Polar Patisserie Prep Counter, 3 door with Marble work surface | 17      | AB293      | Water Box              |
| Polar Patisserie Prep Counter, 3 door with Marble work surface | 18      | Ŕ          | Discharge Pipe         |
| Polar Patisserie Prep Counter, 3 door with Marble work surface | 19      | AD301      | Door Down Hinge Right  |
| Polar Patisserie Prep Counter, 3 door with Marble work surface | 20      | Ŕ          | Compressor(R134a)      |
| Polar Patisserie Prep Counter, 3 door with Marble work surface | 20      | AG014      | Compressor(R600a)      |
| Polar Patisserie Prep Counter, 3 door with Marble work surface | 21      | Ŕ          | Suction Pipe           |
| Polar Patisserie Prep Counter, 3 door with Marble work surface | 22      | AA709      | Front Panel Down Hinge |
| Polar Patisserie Prep Counter, 3 door with Marble work surface | 23      | AA690      | Lock Hook              |
| Polar Patisserie Prep Counter, 3 door with Marble work surface | 24      | AE824 -    | Standard Castor        |
| Polar Patisserie Prep Counter, 3 door with Marble work surface | 24      |            | Braked Castor          |
| Polar Patisserie Prep Counter, 3 door with Marble work surface | 25      | Ŕ          | Body                   |
| Polar Patisserie Prep Counter, 3 door with Marble work surface | 26      | Ŕ          | Тор                    |
| Polar Patisserie Prep Counter, 3 door with Marble work surface | 27      | Ŕ          | Unit Room Cover        |
| Polar Patisserie Prep Counter, 3 door with Marble work surface | 28      | <b>(</b> 1 | Plug                   |
| Polar Patisserie Prep Counter, 3 door with Marble work surface | 30      | AA900      | Evaporator Water Pan   |
| Polar Patisserie Prep Counter, 3 door with Marble work surface | 31      | AB323      | Evaporator             |
| Polar Patisserie Prep Counter, 3 door with Marble work surface | 32      | Ŕ          | Fan Support            |
| Polar Patisserie Prep Counter, 3 door with Marble work surface | 33      | AH348      | Circuit Fan            |
| Polar Patisserie Prep Counter, 3 door with Marble work surface | 34      | Å          | Evaporator Cover       |
| Polar Patisserie Prep Counter, 3 door with Marble work surface | 35      | Ŕ          | Air Flow Conduct Board |
| Polar Patisserie Prep Counter, 3 door with Marble work surface | 36      | AA639      | Sensor Fixed Clip      |
| Polar Patisserie Prep Counter, 3 door with Marble work surface | 37      | AB953      | Probe Padding          |
| Polar Patisserie Prep Counter, 3 door with Marble work surface | 38      | Ŕ          | Back Support Left      |
| Polar Patisserie Prep Counter, 3 door with Marble work surface | 39      | AF725 -    | Guide Left             |
| Polar Patisserie Prep Counter, 3 door with Marble work surface | 52      |            | Guide Right            |
| rolar adisserver rep counter, 5 door with Marbie work surface  |         |            |                        |
| Polar Patisserie Prep Counter, 3 door with Marble work surface | 40      | 2          | Front Support Left     |

| Exploded diagram and spare parts list (GL182                   | )   |       | Rev.1.1                           |
|----------------------------------------------------------------|-----|-------|-----------------------------------|
| Polar Patisserie Prep Counter, 3 door with Marble work surface | 43  | æ     | Door Left(Door With Handle)       |
| Polar Patisserie Prep Counter, 3 door with Marble work surface | 44  | AB346 | Door Spring Hinge                 |
| Polar Patisserie Prep Counter, 3 door with Marble work surface | 49  | AC614 | Sensor                            |
| Polar Patisserie Prep Counter, 3 door with Marble work surface | 50  | A     | Door Right(Door With Handle)      |
| Polar Patisserie Prep Counter, 3 door with Marble work surface | 51  | 2     | Front Support Right               |
| Polar Patisserie Prep Counter, 3 door with Marble work surface | 53  | Â     | Back Support Right                |
| Polar Patisserie Prep Counter, 3 door with Marble work surface | 54  | AD304 | Door Hinge Left                   |
| Polar Patisserie Prep Counter, 3 door with Marble work surface | 55  | Â     | Middle Bridge                     |
| Polar Patisserie Prep Counter, 3 door with Marble work surface | 56  | AJ769 | Door Up Hinge Right               |
| Polar Patisserie Prep Counter, 3 door with Marble work surface | 57  | AB978 | Door Up Hinge Left                |
| Polar Patisserie Prep Counter, 3 door with Marble work surface | 58  | Â     | Defrost Heating Element           |
| Polar Patisserie Prep Counter, 3 door with Marble work surface | 59  | AB955 | Protector for Heating Element     |
| Polar Patisserie Prep Counter, 3 door with Marble work surface | 60  | AJ133 | Middle Girder Fixer               |
| Polar Patisserie Prep Counter, 3 door with Marble work surface | N/A | AB971 | Thermostat Protective Box         |
| Polar Patisserie Prep Counter, 3 door with Marble work surface | N/A | AJ162 | Electrics for Compressor HPKD190A |
| Polar Patisserie Prep Counter, 3 door with Marble work surface | N/A | AJ544 | Counter Top Prep/Servery Fixings  |