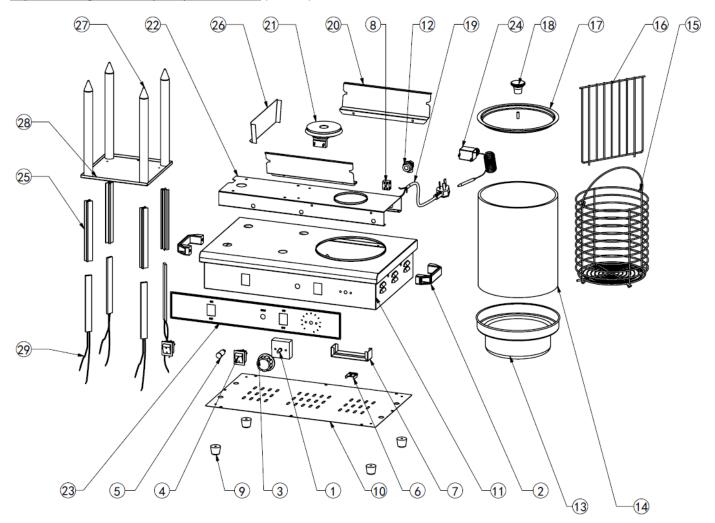

| Machine                         | Explode | Code           | Description               |
|---------------------------------|---------|----------------|---------------------------|
| DA566 Hotdog warmer with 4 pins | 1       | AJ260          | Thermostat                |
| DA566 Hotdog warmer with 4 pins | 2       | AJ261          | Handle (set 2)            |
| DA566 Hotdog warmer with 4 pins | 3       | AJ262          | Knob                      |
| DA566 Hotdog warmer with 4 pins | 4       | AJ263          | On/Off Switch             |
| DA566 Hotdog warmer with 4 pins | 5       | AJ264          | Indicator Light           |
| DA566 Hotdog warmer with 4 pins | 6       | <b>~</b>       | Probe Tablet              |
| DA566 Hotdog warmer with 4 pins | 7       |                | Heating Plate Fixed Plate |
| DA566 Hotdog warmer with 4 pins | 8       | AJ265          | Ceramic Terminal Block    |
| DA566 Hotdog warmer with 4 pins | 9       | AK017          | Black Rubber Feet         |
| DA566 Hotdog warmer with 4 pins | 10      |                | Bottom Plate              |
| DA566 Hotdog warmer with 4 pins | 11      |                | Body                      |
| DA566 Hotdog warmer with 4 pins | 12      | ( <del>f</del> | Electric Cable Head       |
| DA566 Hotdog warmer with 4 pins | 13      | AJ266          | Water Pan                 |
| DA566 Hotdog warmer with 4 pins | 14      | AJ267          | Bottomless Glass Cylinder |
| DA566 Hotdog warmer with 4 pins | 15      | AJ268          | Basket                    |

| DA566 Hotdog warmer with 4 pins | 16 |          | Basket Net            |
|---------------------------------|----|----------|-----------------------|
| DA566 Hotdog warmer with 4 pins | 17 | <b>~</b> | Lid                   |
| DA566 Hotdog warmer with 4 pins | 18 | <b>*</b> | Handle of Lid         |
| DA566 Hotdog warmer with 4 pins | 19 | <b>*</b> | Power Cable           |
| DA566 Hotdog warmer with 4 pins | 20 | <b>*</b> | Heat Reflective Board |
| DA566 Hotdog warmer with 4 pins | 21 | AJ269    | Heating Plate         |
| DA566 Hotdog warmer with 4 pins | 22 | <b>*</b> | Inside Beam Board     |
| DA566 Hotdog warmer with 4 pins | 23 | <b>*</b> | PVC Decals            |
| DA566 Hotdog warmer with 4 pins | 24 | <b>*</b> | Temperature Limiter   |
| DA566 Hotdog warmer with 4 pins | 25 | <b>*</b> | Fixed Piece           |
| DA566 Hotdog warmer with 4 pins | 26 | <b>~</b> | Middle Partition      |
| DA566 Hotdog warmer with 4 pins | 27 | 2        | Stick                 |
| DA566 Hotdog warmer with 4 pins | 28 | <b>~</b> | Stick Fixing Plate    |
| DA566 Hotdog warmer with 4 pins | 29 | <b>~</b> | Electronic Heat Sink  |